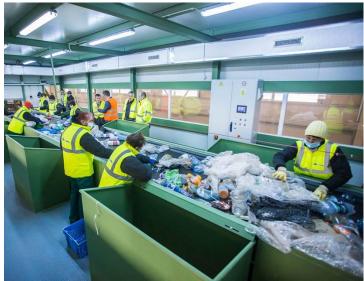

on -

Nov 2017 TEGA introduced a new system:

- 1st week waste collection from container
- 2nd week selective waste bags collection
- ✓ FREE bags for citizens





#### results of the additio-addi

## paper and cardboard quantity



2016

october-december -> 285

tonne

2017

october-december ->783 tonne

#### Result

- √ the quantity of the paper has increased 3 times
- ✓ people don't burn paper

✓on request of the citizens we increase the size of the bag

**2017** - 60 l

**2018** - 160 l





## visit in Mun. Sfântu Gheorahe (2016)



Boosting separate paper collection -

#### Tega company



#### Recycling yard not





# Recycling yard opened (2017)



Boosting separate paper collection –















## Sorting plant on the recycling yard



Boosting separate paper collection —







#### Use it because it worth it!



- Experience: Dunaújváros Hungary, Trivalis La-Roche-sur Yon, etc.
- > Possibilities to learn from other partners
- >Importance of the innovation
- ➤ Importance of the PfR



## Thanks for your

#### A Kingső Szekely, Sfantu Gheorghe City, Covasna County – Romania