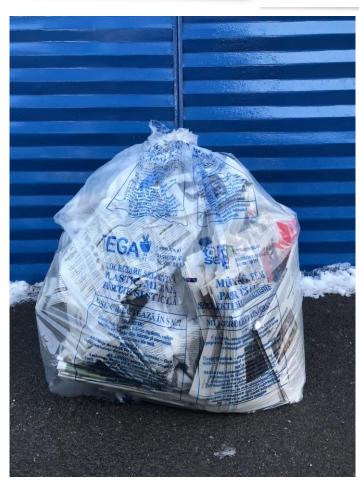

## Introducing door-to-door system

Boosting separate paper collection -

Nov 2017 TEGA introduced a new system:

- 1st week waste collection from container
- 2nd week selective waste bags collection
- ✓ FREE bags for citizens

#### Result

- √ the quantity of the paper has increased 3 times
- ✓ people don't burn paper

✓on request of the citizens we increase the size of the bag

**2017** - 60 l

**2018** - 160 l