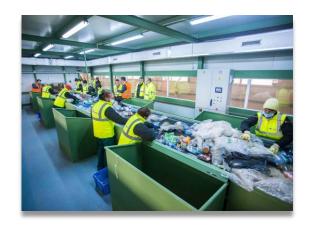

and cardboard







## Introducing door-to-door system



Boosting separate paper collection -

Nov 2017 TEGA introduced a new system:

- 1st week waste collection from container
- 2nd week selective waste bags collection
- ✓ FREE bags for citizens





#### results of the additio-addi

## paper and cardboard quantity



2016

october-december -> 285

tonne

2017

october-december ->783 tonne

#### Result

- √ the quantity of the paper has increased 3 times
- ✓ people don't burn paper

✓on request of the citizens we increase the size of the bag

**2017** - 60 l

**2018** - 160 l





## visit in Mun. Sfântu Gheorahe (2016)



Boosting separate paper collection -

#### Tega company



#### Recycling yard not





# Recycling yard opened (2017)



Boosting separate paper collection –















## Sorting plant on the recycling yard



Boosting separate paper collection —







#### Use it because it worth it!



- Experience: Dunaújváros Hungary, Trivalis La-Roche-sur Yon, etc.
- > Possibilities to learn from other partners
- >Importance of the innovation
- ➤ Importance of the PfR



## Thanks for your

#### A Kingső Szekely, Sfantu Gheorghe City, Covasna County – Romania