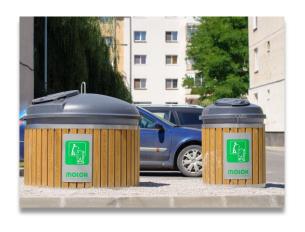

### the Municipality of Sfântu Gheorahe

Waste Collection

**Transport** 

Selective waste collection

## Introducing door-to-door system

Boosting separate paper collection -

Nov 2017 TEGA introduced a new system:

- 1st week waste collection from container
- 2nd week selective waste bags collection
- ✓ FREE bags for citizens