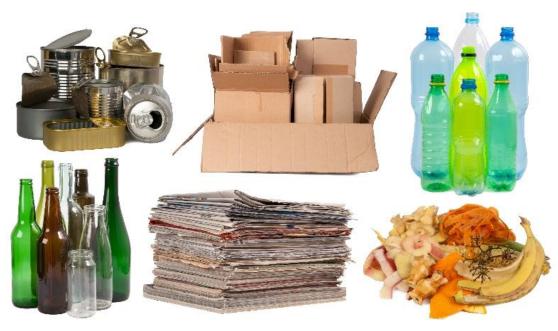

## paper and cardboard quantity

2016

october-december -> 285

tonne

2017

october-december ->783 tonne

#### Result

- √ the quantity of the paper has increased 3 times
- ✓ people don't burn paper

✓on request of the citizens we increase the size of the bag

**2017** - 60 l

**2018** - 160 l