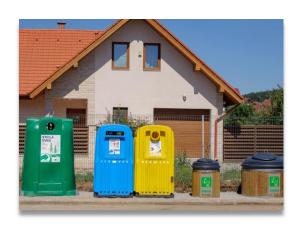

### the Municipality of Sfântu Gheorahe

Waste Collection

**Transport** 

Selective waste collection

## Introducing door-to-door system

Boosting separate paper collection -

Nov 2017 TEGA introduced a new system:

- 1st week waste collection from container
- 2nd week selective waste bags collection
- ✓ FREE bags for citizens