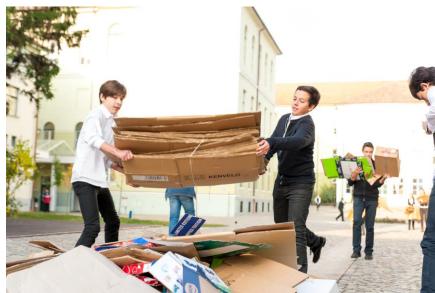

## Introducing door-to-door system

Boosting separate paper collection -

Nov 2017 TEGA introduced a new system:

- 1st week waste collection from container
- 2nd week selective waste bags collection
- ✓ FREE bags for citizens

#### Result

- √ the quantity of the paper has increased 3 times
- ✓ people don't burn paper

✓on request of the citizens we increase the size of the bag

**2017** - 60 l

**2018** - 160 l